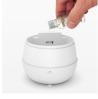

## MIA — the little, elegant aroma diffuser

Very fine mist for optimal aroma diffusion (up to 10h running time)

Suitable for all commercial essential oils without alcohol

Advanced ultrasonic technology

Want a pleasant scent in the air? This is where Mia comes into play, the little, elegant aroma diffuser! Using ultrasonic technology, she optimally distributes scents and essential oils through extra fine mist. With a full water container, she fills the room with a pleasant scent for up to ten hours. Thanks to the extremely low-noise operation and the subtle LED display reflecting on the surface in front of her, Mia is quiet and discreet. An optimum effect can be achieved by using the 100 % natural essential oils from Stadler Form.

## **Specifications**

Room size: up to  $30 \,\mathrm{m}^2 / 75 \,\mathrm{m}^3 *$ 

Power: 7.2 watt

Tank capacity: 100 ml / LED shines downwards

Runs approx. 10 hours with one filling

Extra fine mist for optimal distribution of scents