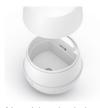

## MIA — the little, elegant aroma diffuser

Very fine mist for optimal aroma diffusion (up to 10h running time)

Suitable for all commercial essential oils without alcohol

Advanced ultrasonic technology

Want a pleasant scent in the air? This is where Mia comes into play, the little, elegant aroma diffuser! Using ultrasonic technology, she optimally distributes scents and essential oils through extra fine mist. With a full water container, she fills the room with a pleasant scent for up to ten hours. Thanks to the extremely low-noise operation and the subtle LED display reflecting on the surface in front of her, Mia is quiet and discreet. An optimum effect can be achieved by using the 100 % natural essential oils from Stadler Form.

## **Specifications**

Room size: up to  $30 \,\mathrm{m}^2 / 75 \,\mathrm{m}^3 *$ 

Power: 7.2 watt

Tank capacity: 100 ml / LED shines downwards

Runs approx. 10 hours with one filling

Extra fine mist for optimal distribution of scents