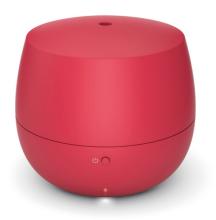

## MIA — the little, elegant aroma diffuser

Very fine mist for optimal aroma diffusion (up to 10h running time)

Suitable for all commercial essential oils without alcohol

Advanced ultrasonic technology

Want a pleasant scent in the air? This is where Mia comes into play, the little, elegant aroma diffuser! Using ultrasonic technology, she optimally distributes scents and essential oils through extra fine mist. With a full water container, she fills the room with a pleasant scent for up to ten hours. Thanks to the extremely low-noise operation and the subtle LED display reflecting on the surface in front of her, Mia is quiet and discreet. An optimum effect can be achieved by using the 100 % natural essential oils from Stadler Form.

## **Specifications**

Room size: up to  $30 \,\mathrm{m}^2 / 75 \,\mathrm{m}^3 *$ 

Power: 7.2 watt

Tank capacity: 100 ml / LED shines downwards

Runs approx. 10 hours with one filling

Extra fine mist for optimal distribution of scents