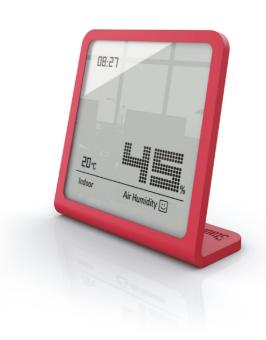

## SELINA — measures in style!

Precise humidity sensor

With digital clock display

Is it dry, humid, hot or cold? Selina provides the answer. The hygrometer lady is equipped with state-of-the-art technology and measures air humidity and temperature precisely. In addition, the clock display can be switched on or off. Selina is sleek and elegant and fits harmoniously into any living environment. The slim lady convinces with a "waist" that is just 4 mm wide. Selina monitors the room climate in style and thus helps you to select the right Stadler Form appliance.

## **Specifications**

Indication of healthy and unhealthy humidity:

(a) = 40–60 %
(b) = < 40 % and >60 %

Battery-powered: 1 pc. included (type CR2016)

Nominal voltage: 3 Volt

Choice of °C or °F

Digital clock display, 24-hour or AM/PM

Temperature range: 110°C = +50°C

Digital clock display, 24-hour or AM/PM Temperature range:  $-10^{\circ}\text{C} - +50^{\circ}\text{C}$  Relative humidity:  $10^{\circ}\text{M} - 98^{\circ}\text{M} (\pm 3^{\circ}\text{M})$  Dimensions:  $90 \times 93 \times 38 \text{ mm} (w \times h \times d)$ 